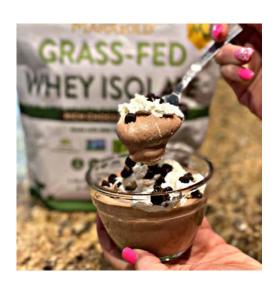

# **CHOCOLATE PROTEIN MOUSSE**

#### **Optional:**

Top with a dollop of whipped cream and sprinkle with dark chocolate chips.