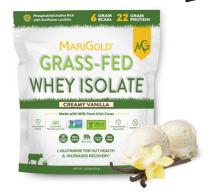

## **INGREDIENTS:**

- 1 cup Almond Milk (unsweetened)
- 1 scoop MariGold Creamy Vanilla Whey Protein Isolate Powder
- 1 tbsp ground flax seeds
- 1 medium frozen banana
- 2 handfuls Spinach (or your favorite greens)
- 1 tbsp almond butter

## **DIRECTIONS**

- 1. Add all ingredients to a blender and blend until smooth. Feel free to add ice if you prefer.
- 2. Enjoy!

NOTE: You can also use MariGold Unflavored or Rich Chocolate Malt Whey Isolate Protein Powder - OR even our Grass-Fed Collagen Peptides - for some other variations of the same tasty smoothie! Featuring MariGold Creamy Vanilla Whey Isolate Protein Powder (MariGoldBars.com)