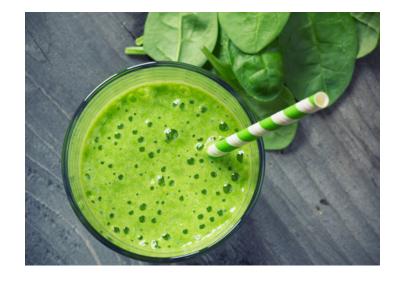

## **GREEN WHEY PROTEIN SMOOTHIE**

## Protein-Packed / Green Power!

## **INGREDIENTS:**

- 1 cup Almond Milk (unsweetened)
- 1 scoop MariGold Creamy Vanilla Whey Protein Isolate Powder
- 1 tbsp ground flax seeds
- 1 medium frozen banana
- 2 handfuls Spinach (or your favorite greens)
- 1 tbsp almond butter